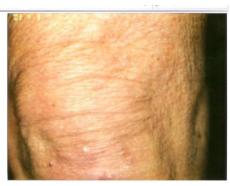

## **Psoriasis Treatment Protocol**

## HOME CARE BODY TREATMENT

- ☐ Cleanse just the effected areas with **Glycolic Cleanser** or **Bacteriostat Cleanser**
- ☐ Apply Glycolic 20% Skin Cream to affected areas once daily.
- ☐ Apply **Inhibiting Gel** to affected areas once daily
- □ 50 mg zinc supplement daily

\* The Glycolic acid in these products helps remove damaged surface skin cells. It also stimulates restructuring and rebuilding on skin cells that are deeper. The zinc helps to maintain the mucosal membranes and the skin's integrity. This is an aggressive treatment and may cause skin sensitivity for the first week, especially if open lesions are present.





Before:





After 30 days: