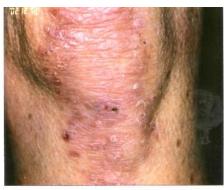

## **Psoriasis Treatment Protocol**

## HOME CARE BODY TREATMENT

- ☐ Cleanse just the effected areas with **Glycolic Cleanser** or **Bacteriostat Cleanser**
- ☐ Apply Glycolic 20% Skin Cream to affected areas once daily.
- ☐ Apply **Inhibiting Gel** to affected areas once daily
- □ 50 mg zinc supplement daily

\* The Glycolic acid in these products helps remove damaged surface skin cells. It also stimulates restructuring and rebuilding on skin cells that are deeper. The zinc helps to maintain the mucosal membranes and the skin's integrity. This is an aggressive treatment and may cause skin sensitivity for the first week, especially if open lesions are present.





Before:





After 30 days: