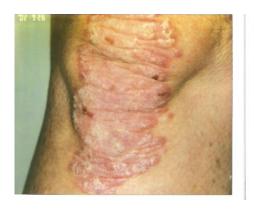

## **Psoriasis Treatment Protocol**

## HOME CARE BODY TREATMENT

- ☐ Cleanse just the effected areas with **Glycolic Cleanser** or **Bacteriostat Cleanser**
- ☐ Apply Glycolic 20% Skin Cream to affected areas once daily.
- ☐ Apply **Inhibiting Gel** to affected areas once daily
- □ 50 mg zinc supplement daily

\* The Glycolic acid in these products helps remove damaged surface skin cells. It also stimulates restructuring and rebuilding on skin cells that are deeper. The zinc helps to maintain the mucosal membranes and the skin's integrity. This is an aggressive treatment and may cause skin sensitivity for the first week, especially if open lesions are present.





Before:





After 30 days: