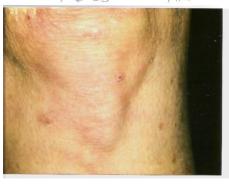

## **Psoriasis Treatment Protocol**

## HOME CARE BODY TREATMENT

- ☐ Cleanse just the effected areas with **Glycolic Cleanser** or **Bacteriostat Cleanser**
- ☐ Apply Glycolic 20% Skin Cream to affected areas once daily.
- ☐ Apply **Inhibiting Gel** to affected areas once daily
- □ 50 mg zinc supplement daily

\* The Glycolic acid in these products helps remove damaged surface skin cells. It also stimulates restructuring and rebuilding on skin cells that are deeper. The zinc helps to maintain the mucosal membranes and the skin's integrity. This is an aggressive treatment and may cause skin sensitivity for the first week, especially if open lesions are present.





Before:





After 30 days: